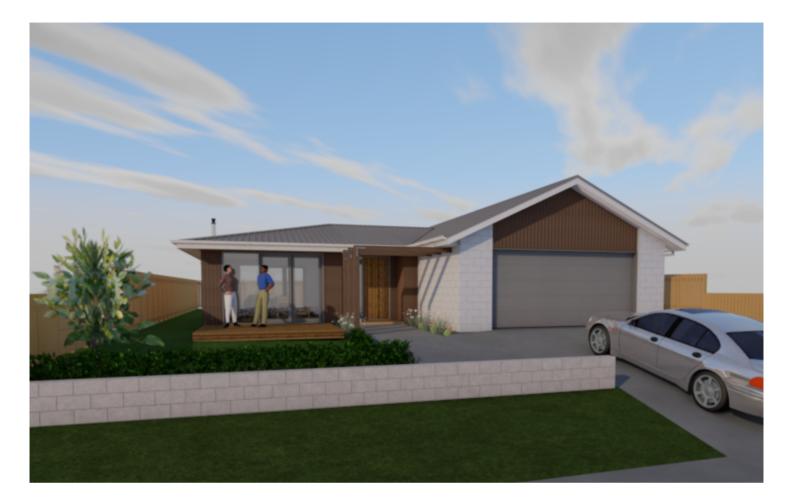

## SANTO

## **KEY FEATURES**

- House size: 210m<sup>2</sup>
- High quality specification & finish
- 4 double bedrooms
- 2 bathrooms
- Large galley kitchen with scullery
- Excellent storage
- Fireplace
- Dual deck areas
- Driveway, patio, lawn, letterbox, clothesline, fencing and planting included
- 10 Year Master Builders Guarantee