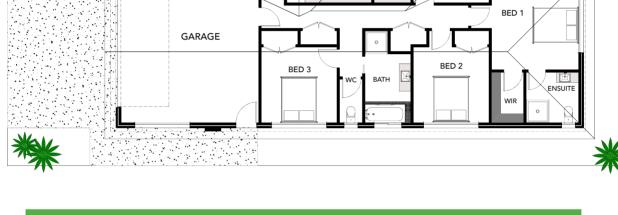

## SANTO

GAS FIRE z DECK DECK LIVING DINING ENTRY KITCHEN BED 4 SCULLER 18 BED 1 GARAGE BED 2 BED 3 E BATH WIF 

2

Floor Area

Total

Pergola Area