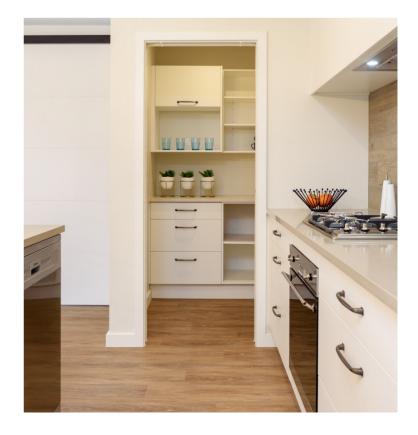

## **KEY FEATURES**

- House size: 210m<sup>2</sup>
- High quality specification & finish
- 4 double bedrooms
- 2 bathrooms
- Large galley kitchen with scullery
- Excellent storage
- Fireplace
- Dual deck areas
- Driveway, patio, lawn, letterbox, clothesline, fencing and planting included
- 10 Year Master Builders Guarantee