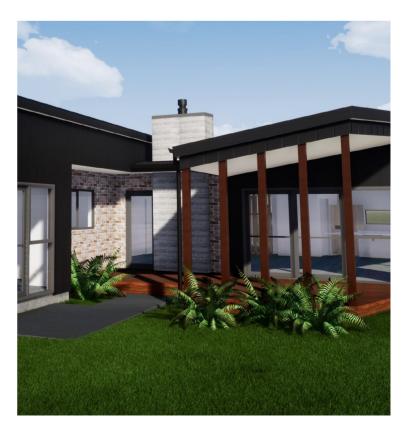

## REVELLEY



## **KEY FEATURES**

- House size: 232.15 m<sup>2</sup>
- High quality specification & finish
- 3 double bedrooms
- Media room
- 2 bathrooms
- Excellent storage
- Fireplace
- Driveway, patio, lawn, letterbox, clothesline, fencing and planting included
- 10 Year Master Builders Guarantee





## REVELLEY







## **Visit Our Showhomes**

115 The Boulevard, Palm Springs, Papamoa 2 Maru Terrace, Nga Roto Estate, Taupo

| Floor Area    | 232.15 m <sup>2</sup> |
|---------------|-----------------------|
| Alfresco Area | 15 m <sup>2</sup>     |
| Deck Area     | 24.18 m <sup>2</sup>  |
| Total         | 271.33 m <sup>2</sup> |
|               |                       |





COPYRIGHT: This design remains property of GenX Homes BOP Ltd. No

reproduction or modification of this design is to occur without written authorisation.