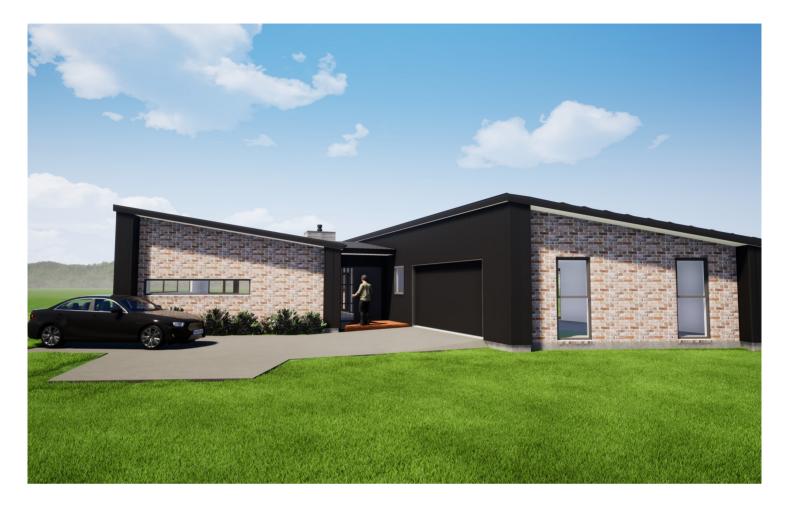

## REVELLEY

## **KEY FEATURES**

- House size: 232.15 m<sup>2</sup>
- High quality specification & finish
- 3 double bedrooms
- Media room
- 2 bathrooms
- Excellent storage
- Fireplace
- Driveway, patio, lawn, letterbox, clothesline, fencing and planting included
- 10 Year Master Builders Guarantee