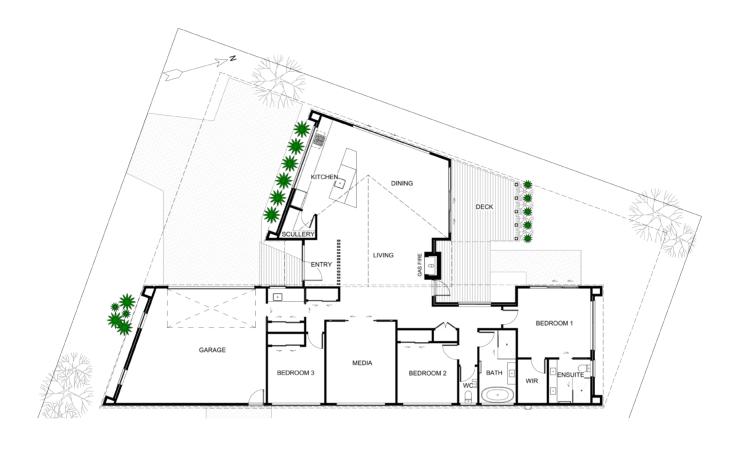

## **Visit Our Showhomes**

115 The Boulevard, Palm Springs, Papamoa 2 Maru Terrace, Nga Roto Estate, Taupo

| Floor Area    | 232.15 m <sup>2</sup> |
|---------------|-----------------------|
| Alfresco Area | 15 m <sup>2</sup>     |
| Deck Area     | 24.18 m <sup>2</sup>  |
| Total         | 271.33 m <sup>2</sup> |
|               |                       |