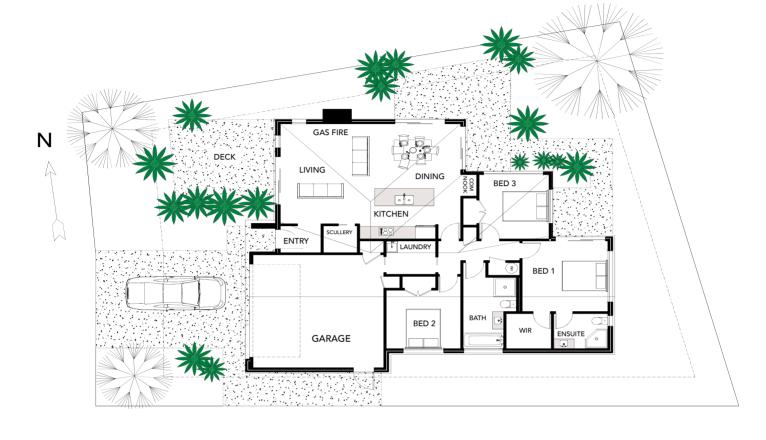

## **KEY FEATURES**

- House size: 168m<sup>2</sup>
- High quality specification & finish
- 3 double bedrooms
- 2 bathrooms
- Computer nook
- Excellent storage
- Fireplace
- Double Garage
- Driveway, patio, lawn, letterbox, clothesline, fencing and planting included
- 10 Year Master Builders Guarantee