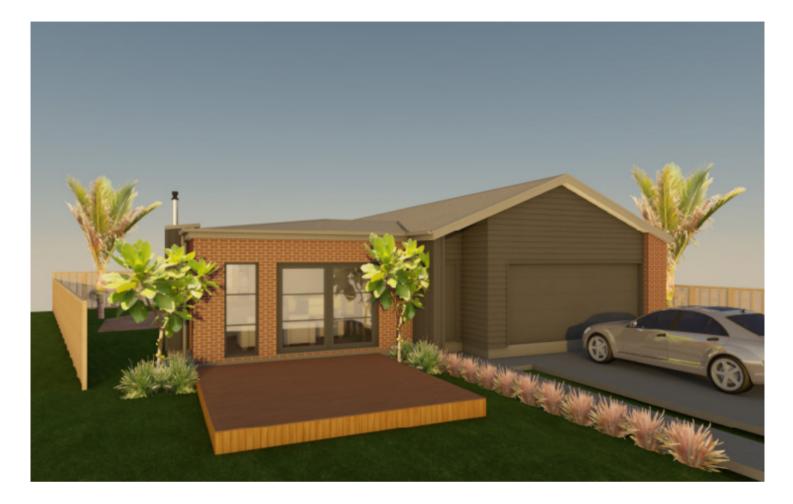

## PICHOLA

## **KEY FEATURES**

- House size: 168m<sup>2</sup>
- High quality specification & finish
- 3 double bedrooms
- 2 bathrooms
- Computer nook
- Excellent storage
- Fireplace
- Double Garage
- Driveway, patio, lawn, letterbox, clothesline, fencing and planting included
- 10 Year Master Builders Guarantee