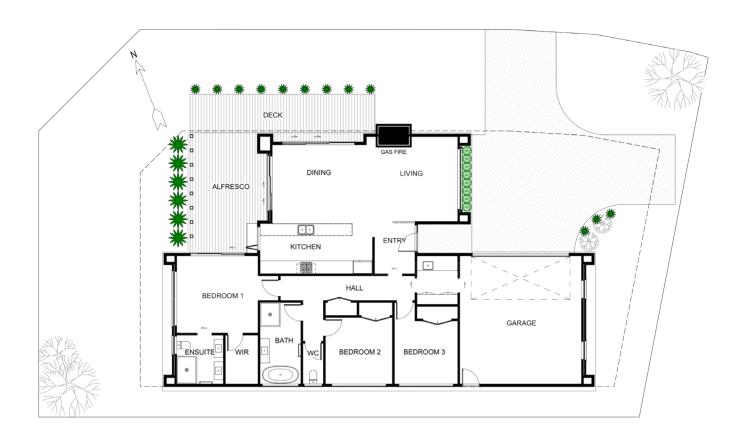

## **Visit Our Showhomes**

115 The Boulevard, Palm Springs, Papamoa 2 Maru Terrace, Nga Roto Estate, Taupo Floor Area Alfresco Area Deck Area Total 186.8 m<sup>2</sup> 22.6 m<sup>2</sup> 40.53 m<sup>2</sup> 249.93 m<sup>2</sup>