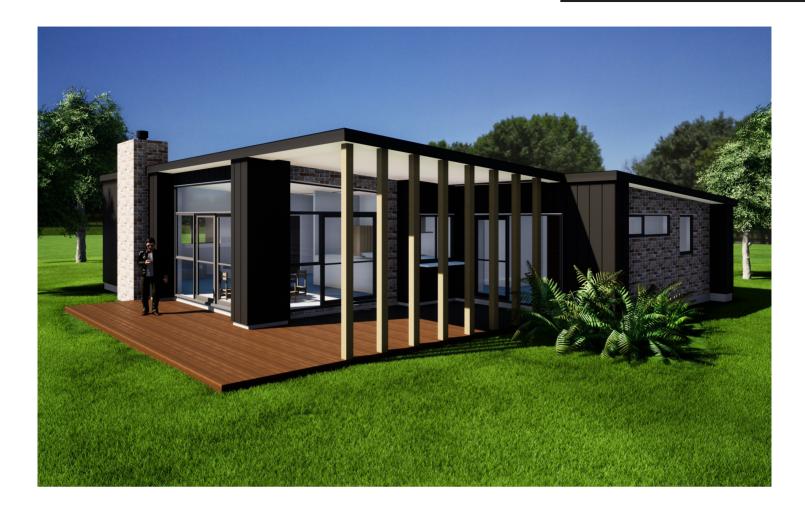

- High quality specification & finish
- 3 double bedrooms
- 2 bathrooms
- Excellent storage
- Fireplace
- Driveway, patio, lawn, letterbox, clothesline, fencing and planting included
- 10 Year Master Builders Guarantee

## **MARTELLA**

## **Visit Our Showhomes**

115 The Boulevard, Palm Springs, Papamoa 2 Maru Terrace, Nga Roto Estate, Taupo Floor Area Alfresco Area Deck Area Total 186.8 m<sup>2</sup> 22.6 m<sup>2</sup> 40.53 m<sup>2</sup> 249.93 m<sup>2</sup>