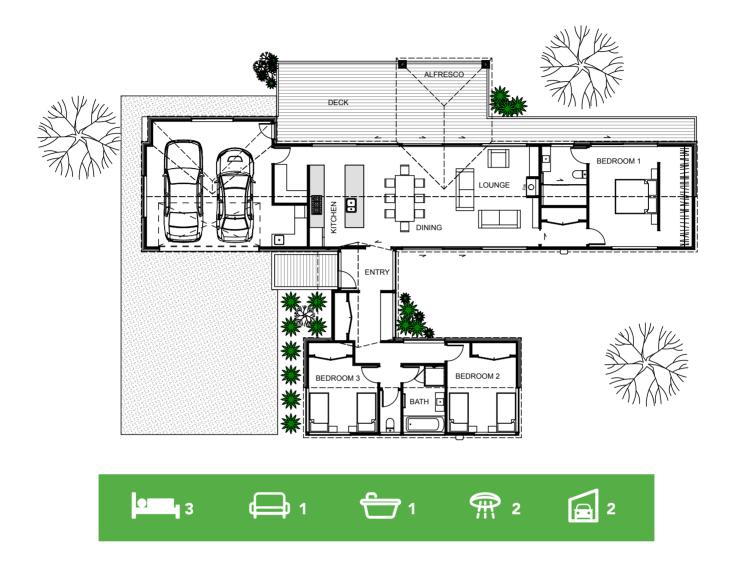

## Visit Our Showhomes

115 The Boulevard, Palm Springs, Papamoa 2 Maru Terrace, Nga Roto Estate, Taupo

| Floor Area    | 201.93 m <sup>2</sup> |
|---------------|-----------------------|
| Alfresco Area | 17.05 m <sup>2</sup>  |
| Covered Entry | 1.70 m <sup>2</sup>   |
| Total         | 220.70 m <sup>2</sup> |