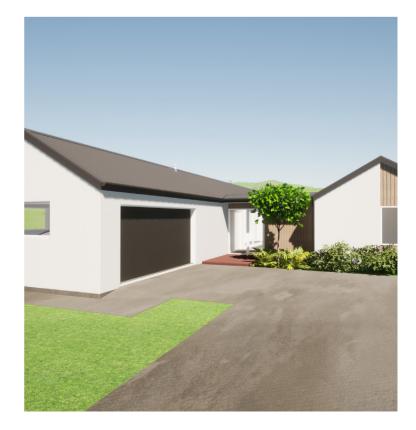

## LUCIA





## **KEY FEATURES**

- House size: 221 m<sup>2</sup>
- High quality specification & finish
- 3 double bedrooms
- 2 bathrooms
- Excellent storage
- Fireplace
- Driveway, patio, lawn, letterbox, clothesline, fencing and planting included
- 10 Year Master Builders Guarantee



## LUCIA





## Visit Our Showhomes

115 The Boulevard, Palm Springs, Papamoa 2 Maru Terrace, Nga Roto Estate, Taupo

| Floor Area    | 201.93 m <sup>2</sup> |
|---------------|-----------------------|
| Alfresco Area | 17.05 m <sup>2</sup>  |
| Covered Entry | 1.70 m <sup>2</sup>   |
| Total         | 220.70 m <sup>2</sup> |





COPYRIGHT: This design remains property of GenX Homes BOP Ltd. No

reproduction or modification of this design is to occur without written authorisation.