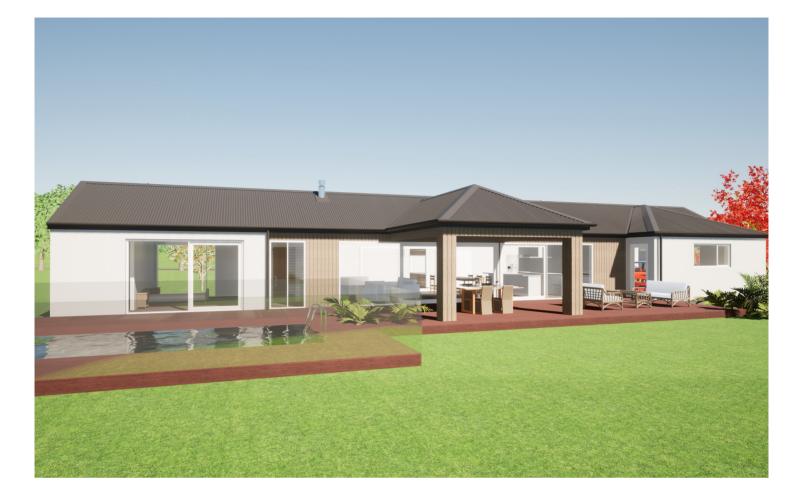

## LUCIA

## **KEY FEATURES**

- House size: 221 m<sup>2</sup>
- High quality specification & finish
- 3 double bedrooms
- 2 bathrooms
- Excellent storage
- Fireplace
- Driveway, patio, lawn, letterbox, clothesline, fencing and planting included
- 10 Year Master Builders Guarantee