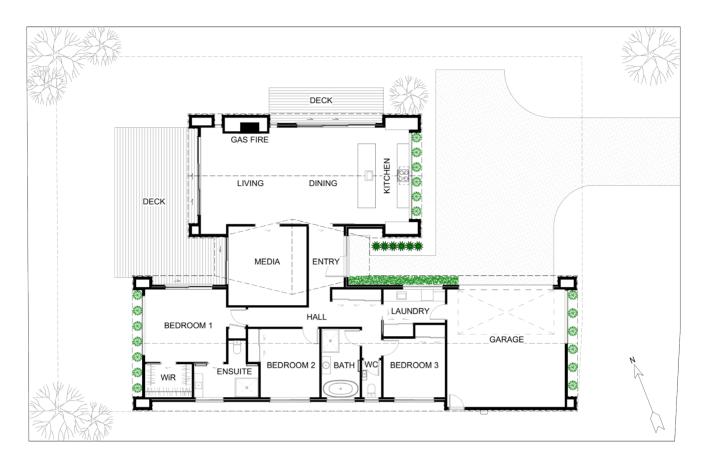

## **KEY FEATURES**

- House size: 210 m<sup>2</sup>
- High quality specification & finish
- 3 double bedrooms
- 2 bathrooms
- Excellent storage
- Media room
- Fireplace
- Driveway, patio, lawn, letterbox, clothesline, fencing and planting included
- 10 Year Master Builders Guarantee

## **Visit Our Showhomes**

115 The Boulevard, Palm Springs, Papamoa 2 Maru Terrace, Nga Roto Estate, Taupo

| 210 m <sup>2</sup>   |
|----------------------|
| 36.7 m <sup>2</sup>  |
| 246.7 m <sup>2</sup> |
|                      |