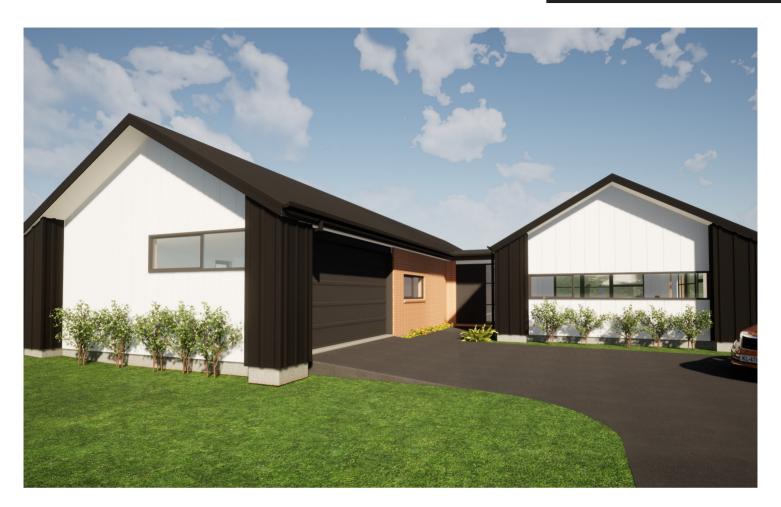

## **KEY FEATURES**

- House size: 210 m<sup>2</sup>
- High quality specification & finish
- 3 double bedrooms
- 2 bathrooms
- Excellent storage
- Media room
- Fireplace
- Driveway, patio, lawn, letterbox, clothesline, fencing and planting included
- 10 Year Master Builders Guarantee