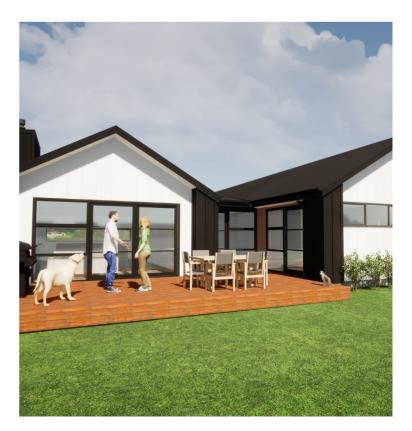

## **KEY FEATURES**

- House size: 210 m<sup>2</sup>
- High quality specification & finish
- 3 double bedrooms
- 2 bathrooms
- Excellent storage
- Media room
- Fireplace
- Driveway, patio, lawn, letterbox, clothesline, fencing and planting included
- 10 Year Master Builders Guarantee